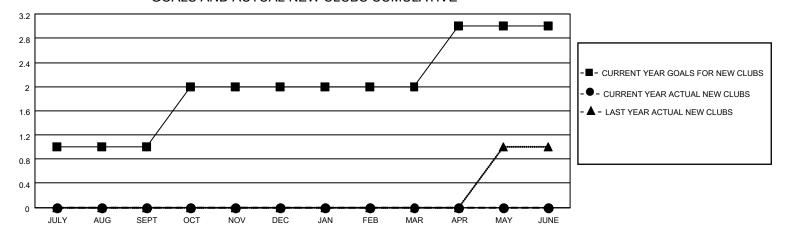

#### GOALS AND ACTUAL NEW CLUBS CUMULATIVE

## District 5 NW

Results as of: 8/31/2021

| Clubs                 |               |           |               | Members               |                       |                         |                                                    |
|-----------------------|---------------|-----------|---------------|-----------------------|-----------------------|-------------------------|----------------------------------------------------|
| RESULTS FOR 2021-2022 |               |           |               | RESULTS FOR 2021-2022 |                       |                         |                                                    |
| QUARTER               | NEW CLUB GOAL | NEW CLUBS | DROPPED CLUBS | QUARTER MEMB          | ER GROWTH NET<br>GOAL | MEMBER GROWTH<br>ACTUAL | DROPPED<br>MEMBERS ACTUAL<br>(including transfers) |
| JULY/AUG/SEPT         | 1             | 0         | 0             | JULY/AUG/SEPT         | 5                     | 19                      | 24                                                 |
| OCT/NOV/DEC           | 1             | 0         | 0             | OCT/NOV/DEC           | 8                     | 0                       | 0                                                  |
| JAN/FEB/MAR           | 0             | 0         | 0             | JAN/FEB/MAR           | 6                     | 0                       | 0                                                  |
| APR/MAY/JUNE          | 1             | 0         | 0             | APR/MAY/JUNE          | 10                    | 0                       | 0                                                  |