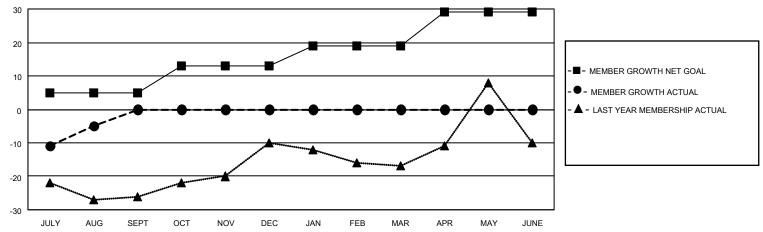

#### GOALS AND ACTUAL MEMBERS CUMULATIVE

| DROPPED CLUBS: 0 |    | 9 CLUBS OF 43 ADDED 1 OR<br>MORE NEW MEMBERS | GENDER DISTRIBUTION                |              |  |
|------------------|----|----------------------------------------------|------------------------------------|--------------|--|
|                  |    | WORE NEW WEINBERS                            | MALE                               | 691 (62.25%) |  |
|                  |    |                                              | FEMALE 419 (37.75%)                |              |  |
| DROPPED MEMBERS  |    |                                              | NON BINARY                         | 0 (0.00%)    |  |
|                  |    |                                              | PREFER NOT TO ANSWER               | 0 (0.00%)    |  |
| DECEASED         | 1  |                                              |                                    |              |  |
| CLUB CANCELLED   | 0  | CLICK HERE FOR CUMULATIVE                    | TOTAL FAMILY UNIT MEMBERS          | 173          |  |
| OTHER            | 23 | MEMBERSHIP DATA                              |                                    |              |  |
| TOTAL            | 24 |                                              | FAMILY MEMBERS PAYING HALF DUES 88 |              |  |
|                  |    |                                              |                                    |              |  |

## District 5 NW

Results as of: 8/31/2021

| Clubs                 |               |           |               | Members               |                       |                         |                                                    |
|-----------------------|---------------|-----------|---------------|-----------------------|-----------------------|-------------------------|----------------------------------------------------|
| RESULTS FOR 2021-2022 |               |           |               | RESULTS FOR 2021-2022 |                       |                         |                                                    |
| QUARTER               | NEW CLUB GOAL | NEW CLUBS | DROPPED CLUBS | QUARTER MEMB          | ER GROWTH NET<br>GOAL | MEMBER GROWTH<br>ACTUAL | DROPPED<br>MEMBERS ACTUAL<br>(including transfers) |
| JULY/AUG/SEPT         | 1             | 0         | 0             | JULY/AUG/SEPT         | 5                     | 19                      | 24                                                 |
| OCT/NOV/DEC           | 1             | 0         | 0             | OCT/NOV/DEC           | 8                     | 0                       | 0                                                  |
| JAN/FEB/MAR           | 0             | 0         | 0             | JAN/FEB/MAR           | 6                     | 0                       | 0                                                  |
| APR/MAY/JUNE          | 1             | 0         | 0             | APR/MAY/JUNE          | 10                    | 0                       | 0                                                  |